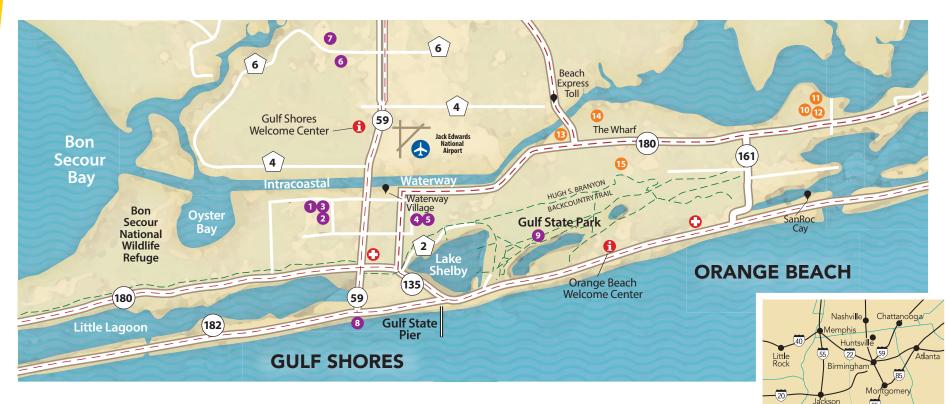

#### **Gulf Shores**

- 1 Johnnie Sims Park
- 2 David L. Bodenhamer Center
- 3 George C. Meyer Tennis Center
- 4 Gulf Shores Middle School
- 5 Gulf Shores High School
- 6 Gulf Shores Cultural Center
- Gulf Shores Sportsplex
- Gulf Place Public Beach
- Gulf State Park

# Orange Beach

- Orange Beach Aquatics Center
- 1 Orange Beach Tennis Center
- 12 Orange Beach Recreation Center
- Orange Beach Event Center at The Wharf
- 1 The Wharf
- **(5)** Orange Beach Sportsplex

## Unique Facilities/Venues

Golf Courses
Gulf State Park
Gulf Place Public Beach
Hugh S. Branyon Backcountry Trail
The Wharf