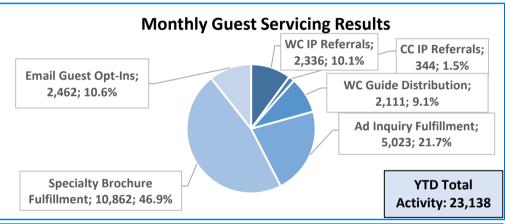

#### **CONVERSIONS:**

Total Partner Referrals record all clicks on any link below (which could include multiple IP CTR's) within a user session.

Visit Website Book Online Redeem Offer **Get Directions** Email address

Phone number

- local or toll free Partner Social Link

Unique Partner Referrals record 1 click on any link listed above in a user session.