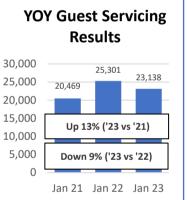

# Gulf Shores & Orange Beach Tourism Performance Measures 2/1/23 (January 23 Activities)

|                                | Current     | <b>Current Period</b> |        | Year-To-Date | Year-To-Date |        |
|--------------------------------|-------------|-----------------------|--------|--------------|--------------|--------|
| Sales Results                  | Period 2022 | 2023                  | % Var. | 2022         | 2023         | % Var. |
| Total Sales Activity           | 854         | 856                   | 0.2%   | 854          | 856          | 0.2%   |
| Leads                          | 54          | 52                    | -3.7%  | 54           | 52           | -3.7%  |
| IP Response to Leads           | 63%         | 41%                   | -34.9% | 63%          | 41%          | -34.9% |
| Convention Servicing           | 100         | 113                   | 13.0%  | 100          | 113          | 13.0%  |
| Welcome Books Delivered        | 1,715       | 2,375                 | 38.5%  | 1,715        | 2,375        | 38.5%  |
| Meeting Events Booked          | 4           | 6                     | 50.0%  | 4            | 6            | 50.0%  |
| Meeting Room Nights Generated  | 602         | 961                   | 59.6%  | 602          | 961          | 59.6%  |
| Sporting Events Hosted         | 9           | 17                    | 88.9%  | 9            | 17           | 88.9%  |
| Sporting Room Nights Generated | 1,154       | 1,799                 | 55.9%  | 1,154        | 1,799        | 55.9%  |