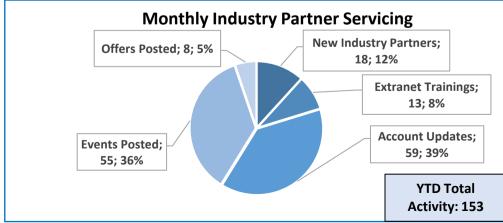

# Gulf Shores & Orange Beach Tourism Performance Measures 2/1/23 (January 23 Activities)

|                                | Current     | <b>Current Period</b> |        | Year-To-Date | Year-To-Date |        |
|--------------------------------|-------------|-----------------------|--------|--------------|--------------|--------|
| Sales Results                  | Period 2022 | 2023                  | % Var. | 2022         | 2023         | % Var. |
| Total Sales Activity           | 854         | 856                   | 0.2%   | 854          | 856          | 0.2%   |
| Leads                          | 54          | 52                    | -3.7%  | 54           | 52           | -3.7%  |
| IP Response to Leads           | 63%         | 41%                   | -34.9% | 63%          | 41%          | -34.9% |
| Convention Servicing           | 100         | 113                   | 13.0%  | 100          | 113          | 13.0%  |
| Welcome Books Delivered        | 1,715       | 2,375                 | 38.5%  | 1,715        | 2,375        | 38.5%  |
| Meeting Events Booked          | 4           | 6                     | 50.0%  | 4            | 6            | 50.0%  |
| Meeting Room Nights Generated  | 602         | 961                   | 59.6%  | 602          | 961          | 59.6%  |
| Sporting Events Hosted         | 9           | 17                    | 88.9%  | 9            | 17           | 88.9%  |
| Sporting Room Nights Generated | 1,154       | 1,799                 | 55.9%  | 1,154        | 1,799        | 55.9%  |