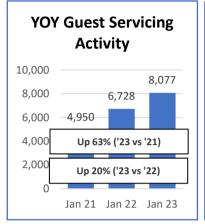

### **Welcome Center Insights**

20% First-time guests 3 Countries

## **Top Five Guest Question Topics**

Call, email and text

- 1. Events
- 2. Lodging
- 3. Attraction
- 4. Nature and trails
- 5. Beaches (surf conditions)

#### **Social Media Snapshot**

"The girl at the desk was polite and professional and went above and beyond."

- Orange Beach