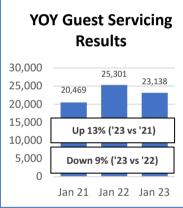

# Gulf Shores & Orange Beach Tourism Performance Measures 2/1/23 (January 23 Activities)

|                                | Current     | <b>Current Period</b> |        | Year-To-Date | Year-To-Date |        |
|--------------------------------|-------------|-----------------------|--------|--------------|--------------|--------|
| Sales Results                  | Period 2022 | 2023                  | % Var. | 2022         | 2023         | % Var. |
| Total Sales Activity           | 854         | 856                   | 0.2%   | 854          | 856          | 0.2%   |
| Leads                          | 54          | 52                    | -3.7%  | 54           | 52           | -3.7%  |
| IP Response to Leads           | 63%         | 41%                   | -34.9% | 63%          | 41%          | -34.9% |
| Convention Servicing           | 100         | 113                   | 13.0%  | 100          | 113          | 13.0%  |
| Welcome Books Delivered        | 1,715       | 2,375                 | 38.5%  | 1,715        | 2,375        | 38.5%  |
| Meeting Events Booked          | 4           | 6                     | 50.0%  | 4            | 6            | 50.0%  |
| Meeting Room Nights Generated  | 602         | 961                   | 59.6%  | 602          | 961          | 59.6%  |
| Sporting Events Hosted         | 9           | 17                    | 88.9%  | 9            | 17           | 88.9%  |
| Sporting Room Nights Generated | 1,154       | 1,799                 | 55.9%  | 1,154        | 1,799        | 55.9%  |