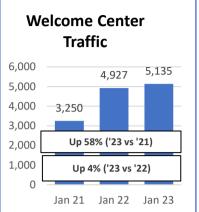

### **Welcome Center Insights**

20% First-time guests 3 Countries

## **Top Five Guest Question Topics**

Call, email and text

- 1. Events
- 2. Lodging
- 3. Attraction
- 4. Nature and trails
- 5. Beaches (surf conditions)

#### **Social Media Snapshot**

"The girl at the desk was polite and professional and went above and beyond."

- Orange Beach