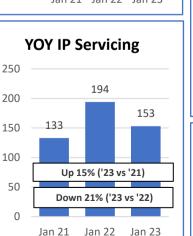

# Gulf Shores & Orange Beach Tourism Performance Measures 2/1/23 (January 23 Activities)

|                                | Current     | <b>Current Period</b> |        | Year-To-Date | Year-To-Date |        |
|--------------------------------|-------------|-----------------------|--------|--------------|--------------|--------|
| Sales Results                  | Period 2022 | 2023                  | % Var. | 2022         | 2023         | % Var. |
| Total Sales Activity           | 854         | 856                   | 0.2%   | 854          | 856          | 0.2%   |
| Leads                          | 54          | 52                    | -3.7%  | 54           | 52           | -3.7%  |
| IP Response to Leads           | 63%         | 41%                   | -34.9% | 63%          | 41%          | -34.9% |
| Convention Servicing           | 100         | 113                   | 13.0%  | 100          | 113          | 13.0%  |
| Welcome Books Delivered        | 1,715       | 2,375                 | 38.5%  | 1,715        | 2,375        | 38.5%  |
| Meeting Events Booked          | 4           | 6                     | 50.0%  | 4            | 6            | 50.0%  |
| Meeting Room Nights Generated  | 602         | 961                   | 59.6%  | 602          | 961          | 59.6%  |
| Sporting Events Hosted         | 9           | 17                    | 88.9%  | 9            | 17           | 88.9%  |
| Sporting Room Nights Generated | 1,154       | 1,799                 | 55.9%  | 1,154        | 1,799        | 55.9%  |