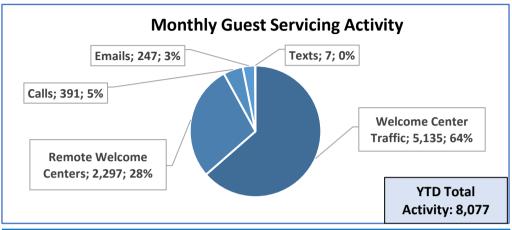

### **Welcome Center Insights**

20% First-time guests 3 Countries

## **Top Five Guest Question Topics**

Call, email and text

- 1. Events
- 2. Lodging
- 3. Attraction
- 4. Nature and trails
- 5. Beaches (surf conditions)

#### **Social Media Snapshot**

"The girl at the desk was polite and professional and went above and beyond."

- Orange Beach