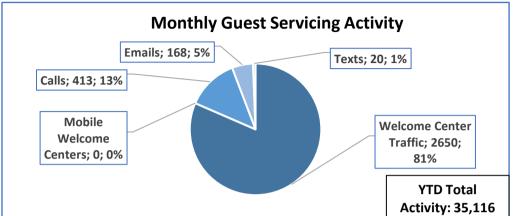

# HOSPITALITY AND INFORMATION

**July 2023** 

**Monthly Industry Partner Servicing** 

New Industry Partners; 12; 3%