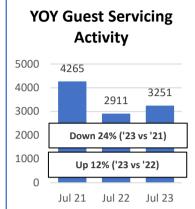

ocial        | Facebook | Instagram | YouTube  | TikTok    | TikTok    |
| Networking    | Fans     | Followers | Views    | Views     | Followers |
| Jul-23        | 548,972  | 59,824    | 135,600  | 2119491   | 45450     |
| Jul-22        | 510,655  | 56,755    | 133,800  | 2,908     | 9054      |
| Var. %        | 7.50%    | 5.41%     | 1.35%    | 72784.83% | 401.99%   |

#### **CONVERSIONS:**

Total Partner Referrals record all clicks on any link below (which could include multiple IP CTR's) within a user session.

Visit Website Book Online Redeem Offer Get Directions Email address Phone number

- local or toll free Partner Social Link

Unique Partner Referrals record 1 click on any link listed above in a user session.

#### **NOTES:**

# HOSPITALITY AND INFORMATION

**July 2023** 









**Monthly Industry Partner Servicing** 

New Industry Partners; 12; 3%







## **Welcome Center Insights**

45% First-time guests 4 Countries

### **Top Five Guest Question Topics**

Call, email and text

- 1. Beaches (surf conditions and flags)
- 2. Attractions
- 3. Nature and Trails
- 4. Lodging (Vacation Rentals and Hotels)
- 5. Shopping or services

#### **Social Media Snapshot**

The attendant was absolutely perfect with her knowledge of the area. .... Gold star for her. OBWC; 07/06/2023

Offers Posted:

12; 3%

**Events Posted**;

337; 79%

**YTD Total** 

**Extranet Trainings**;

4; 1%

**Account Updates;** 

62; 14%

# Gulf Shores & Orange Beach Tourism Performance Measures

# 8/1/23 (July 23 Activities)

|                                | Current     | <b>Current Period</b