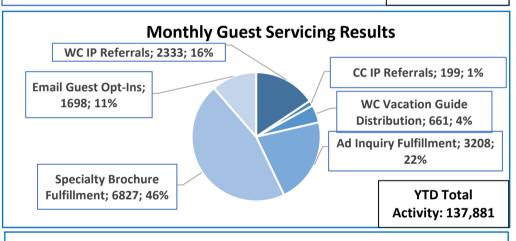

# HOSPITALITY AND INFORMATION

**July 2023** 

**Monthly Industry Partner Servicing** 

New Industry Partners; 12; 3%

#### **Social Media Snapshot**

The attendant was absolutely perfect with her knowledge of the area. .... Gold star for her. OBWC; 07/06/2023

Offers Posted:

12; 3%

**Events Posted**;

337; 79%

**YTD Total** 

**Extranet Trainings**;

4; 1%

**Account Updates;** 

62; 14%