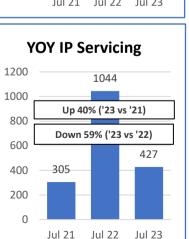

# HOSPITALITY AND INFORMATION

**July 2023** 

**Monthly Industry Partner Servicing** 

New Industry Partners; 12; 3%