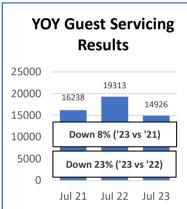

# HOSPITALITY AND INFORMATION

**July 2023** 

**Monthly Industry Partner Servicing** 

New Industry Partners; 12; 3%