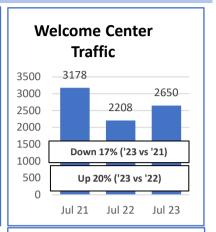

ial        | Facebook | Instagram | YouTube  | TikTok    | TikTok    |
| Networking    | Fans     | Followers | Views    | Views     | Followers |
| Jul-23        | 548,972  | 59,824    | 135,600  | 2119491   | 45450     |
| Jul-22        | 510,655  | 56,755    | 133,800  | 2,908     | 9054      |
| Var. %        | 7.50%    | 5.41%     | 1.35%    | 72784.83% | 401.99%   |

#### **CONVERSIONS:**

Total Partner Referrals record all clicks on any link below (which could include multiple IP CTR's) within a user session.

Visit Website Book Online Redeem Offer Get Directions Email address Phone number

- local or toll free Partner Social Link

Unique Partner Referrals record 1 click on any link listed above in a user session.

#### **NOTES:**

# HOSPITALITY AND INFORMATION

**July 2023** 









**Monthly Industry Partner Servicing** 

New Industry Partners; 12; 3%







## **Welcome Center Insights**

45% First-time guests 4 Countries

### **Top Five Guest Question Topics**

Call, email and text

- 1. Beaches (surf conditions and flags)
- 2. Attractions
- 3. Nature and Trails
- 4. Lodging (Vacation Rentals and Hotels)
- 5. Shopping or services

#### **Social Media Snapshot**

The attendant was absolutely perfect with her knowledge of the area. .... Gold star for her. OBWC; 07/06/2023

Offers Posted:

12; 3%

**Events Posted**;

337; 79%

**YTD Total** 

**Extranet Trainings**;

4; 1%

**Account Updates;** 

62; 14%

# Gulf Shores & Orange Beach Tourism Performance Measures

# 8/1/23 (July 23 Activities)

|                                | Current     | <b>Current Period</b>