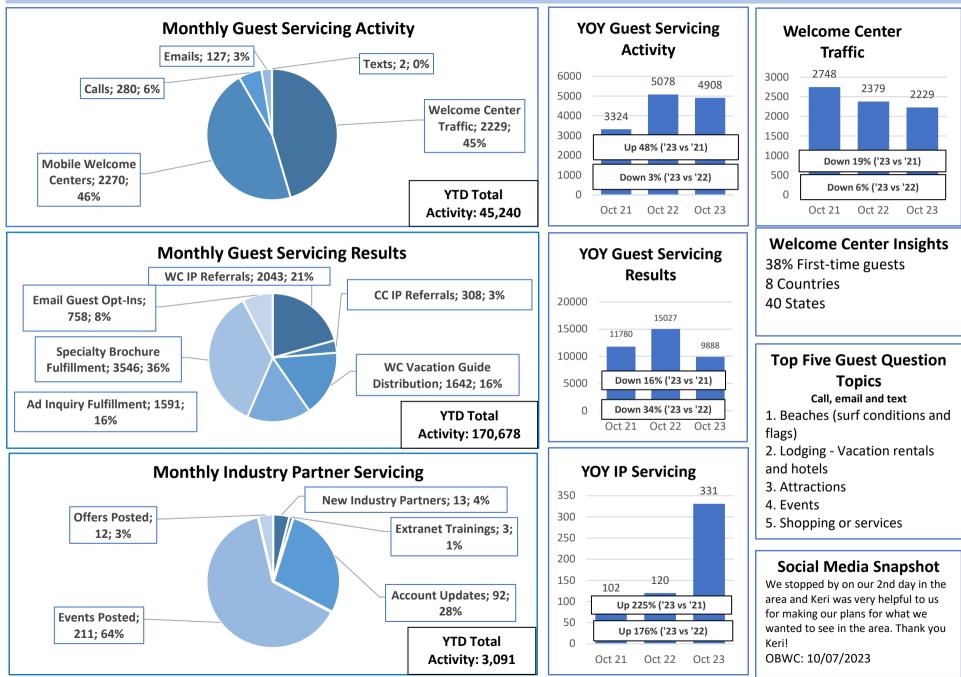

Meetings | Sports       | Blog      |
|---------------|----------|-----------|----------|--------------|-----------|
| Sessions      | 7088     | 8184      | 5,860    | 14,284       | 46,530    |
| Total Partner |          |           |          |              |           |
| Referrals     | 2,374    | 971       | 1,018    | 4,185        | 8,240     |
| Social        | Facebook | Instagram | YouTube  | TikTok Views | TikTok    |
| Networking    | Fans     | Followers | Views    | TIKTOK VIEWS | Followers |
| Oct-23        | 580,085  | 60,321    | 144,800  | 224801       | 55894     |
|               |          |           |          |              |           |
| Oct-22        | 517,253  | 56,926    | 122,000  | 55,973       | 11555     |

## **HOSPITALITY AND INFORMATION**

October 2023



|                                    | 1           |                       |        |              |              | î      |  |  |  |  |
|------------------------------------|-------------|-----------------------|--------|--------------|--------------|--------|--|--|--|--|
|                                    |             |                       |        |              |              |        |  |  |  |  |
| Gulf Shores & Orange Beach Tourism |             |                       |        |              |              |        |  |  |  |  |
| Performance Measures               |             |                       |        |              |              |        |  |  |  |  |
| 11/1/23 (October 23 Activities)    |             |                       |        |              |