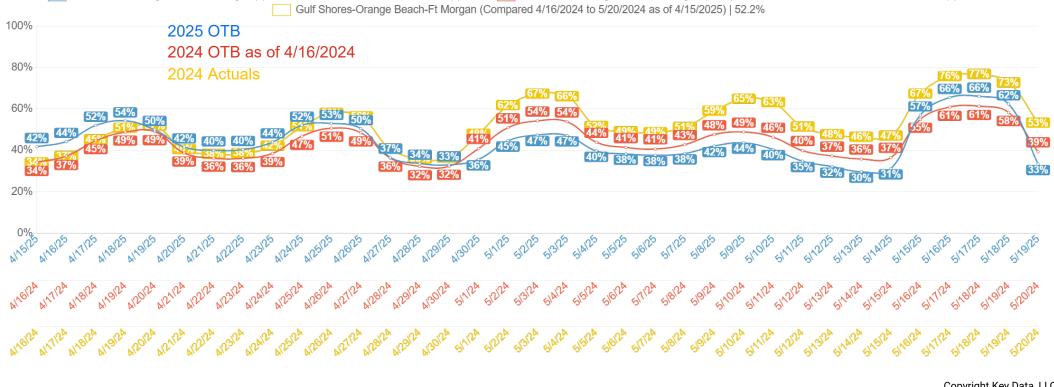

## 2025 30+ Day Occupancy Paid and Owner On-the-Books (OTB) Occupancy\_Daily View\_Same Day-of-Week 2024 Comparison

## Gulf Shores-Orange Beach-Ft Morgan Adjusted Paid & Owner Occupancy

Gulf Shores-Orange Beach-Ft Morgan | (4/15/2025 to 5/19/2025 as of 4/15/2025) | 43.8% Gulf Shores-Orange Beach-Ft Morgan (Compared 4/16/2024 to 5/20/2024 as of 4/16/2024) | 44.2%

Copyright Key Data, LLC 2025 Created: 4/15/25 08:04 AM Data Source: VR (Direct) Market(s): Gulf Shores-Orange Beach-Ft Morgan Filter(s): none