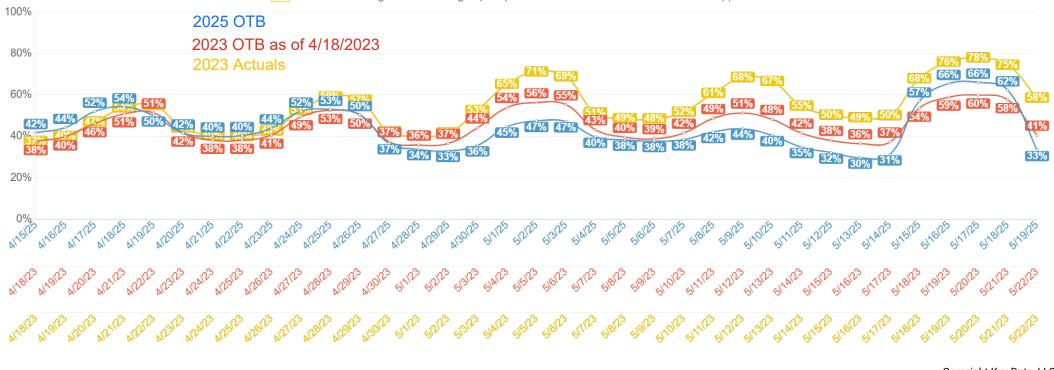

## 2025 30+ Day Occupancy Paid and Owner On-the-Books (OTB) Occupancy\_Daily View\_Same Day-of-Week 2023 Comparison

## Gulf Shores-Orange Beach-Ft Morgan Adjusted Paid & Owner Occupancy

Gulf Shores-Orange Beach-Ft Morgan | (4/15/2025 to 5/19/2025 as of 4/15/2025) | 43.8% Gulf Shores-Orange Beach-Ft Morgan (Compared 4/18/2023 to 5/22/2023 as of 4/18/2023) | 45.5%

Copyright Key Data, LLC 2025 Created: 4/15/25 08:04 AM Data Source: VR (Direct) Market(s): Gulf Shores-Orange Beach-Ft Morgan Filter(s): none