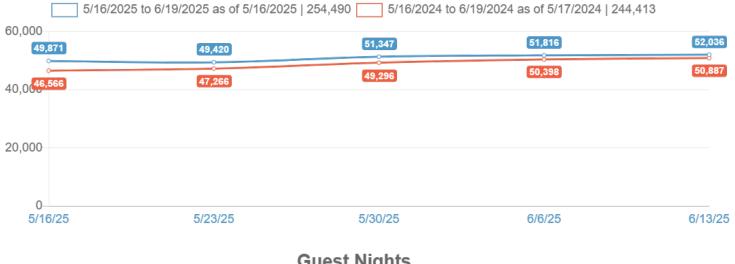

### Nights Available

## **Guest Nights**

| KPI                             | Value   | Compared | Difference |
|---------------------------------|---------|----------|------------|
| Nights Available                | 254,490 | 244,413  | 4%         |
| Guest Nights                    | 156,830 | 152,237  | 3%         |
| Adjusted Paid & Owner Occupancy | 65.2%   | 65.9%    | -1%        |
| Avg. Length of Stay             | 4.8     | 4.8      | -0%        |