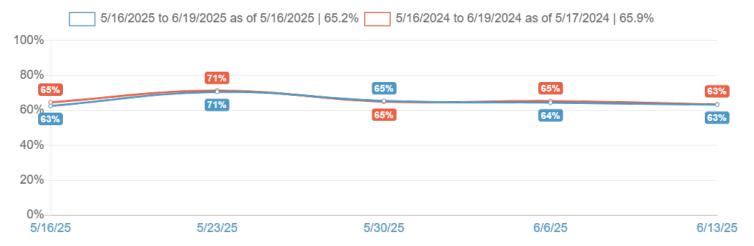

| KPI                             | Value   | Compared | Difference |
|---------------------------------|---------|----------|------------|
| Nights Available                | 254,490 | 244,413  | 4%         |
| Guest Nights                    | 156,830 | 152,237  | 3%         |
| Adjusted Paid & Owner Occupancy | 65.2%   | 65.9%    | -1%        |
| Avg. Length of Stay             | 4.8     | 4.8      | -0%        |

### **Adjusted Paid & Owner Occupancy**