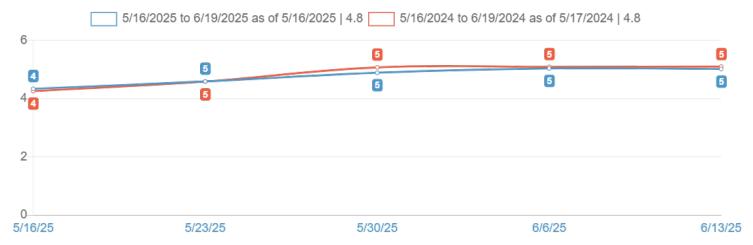

| KPI                             | Value   | Compared | Difference |
|---------------------------------|---------|----------|------------|
| Nights Available                | 254,490 | 244,413  | 4%         |
| Guest Nights                    | 156,830 | 152,237  | 3%         |
| Adjusted Paid & Owner Occupancy | 65.2%   | 65.9%    | -1%        |
| Avg. Length of Stay             | 4.8     | 4.8      | -0%        |

### Avg. Length of Stay

Copyright Key Data, LLC 2025 Created: 5/16/25 15:05 PM Market(s): Gulf Shores-Orange Beach-Ft Morgan Filter(s): none