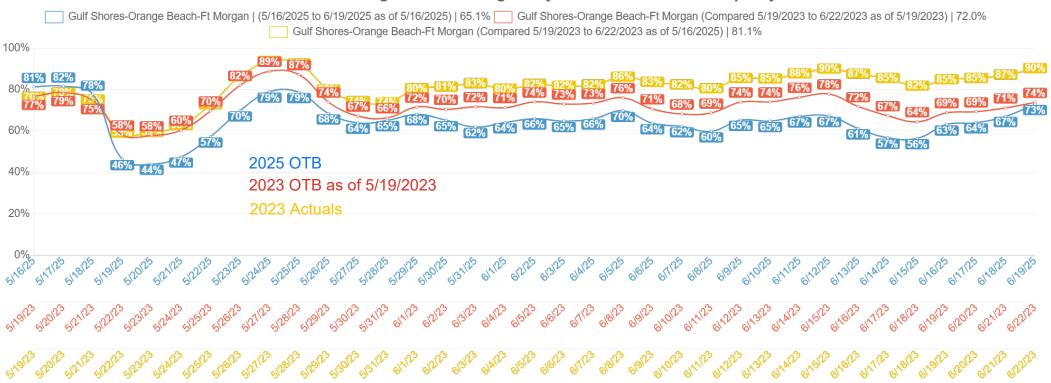

#### Gulf Shores-Orange Beach-Ft Morgan Adjusted Paid & Owner Occupancy

Copyright Key Data, LLC 2025 Created: 5/16/25 08:05 AM Data Source: VR (Direct) Market(s): Gulf Shores-Orange Beach-Ft Morgan Filter(s): none

### **Adjusted Paid & Owner Occupancy**