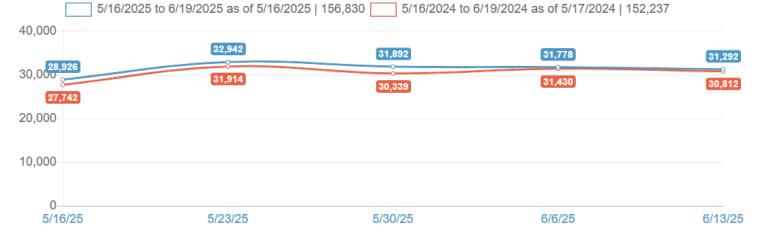

## **Guest Nights**

| KPI                             | Value   | Compared | Difference |
|---------------------------------|---------|----------|------------|
| Nights Available                | 254,490 | 244,413  | 4%         |
| Guest Nights                    | 156,830 | 152,237  | 3%         |
| Adjusted Paid & Owner Occupancy | 65.2%   | 65.9%    | -1%        |
| Avg. Length of Stay             | 4.8     | 4.8      | -0%        |