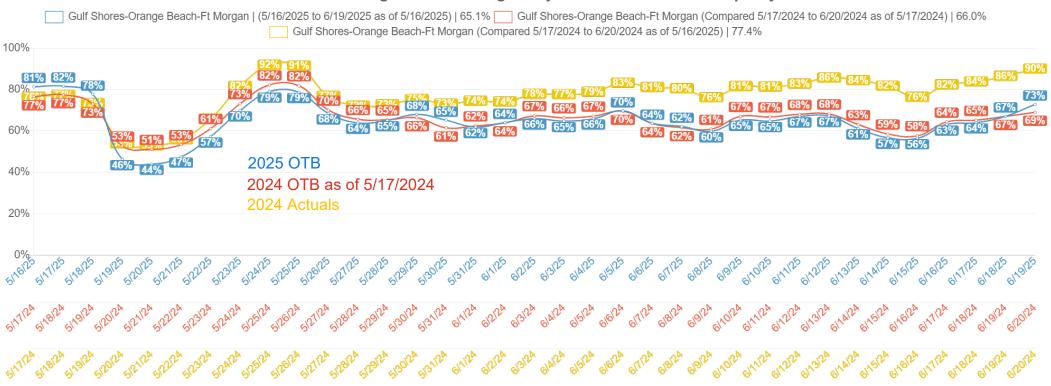

#### Gulf Shores-Orange Beach-Ft Morgan Adjusted Paid & Owner Occupancy

Copyright Key Data, LLC 2025 Created: 5/16/25 08:05 AM Data Source: VR (Direct) Market(s): Gulf Shores-Orange Beach-Ft Morgan Filter(s): none

### **Adjusted Paid & Owner Occupancy**