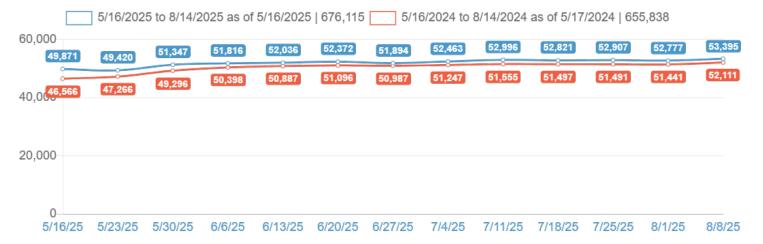

| KPI                             | Value   | Compared | Difference |
|---------------------------------|---------|----------|------------|
| Nights Available                | 676,115 | 655,838  | 3%         |
| Guest Nights                    | 328,635 | 324,180  | 1%         |
| Adjusted Paid & Owner Occupancy | 52.5%   | 53.2%    | -1%        |
| Avg. Length of Stay             | 5.0     | 5.1      | -1%        |

# Nights Available