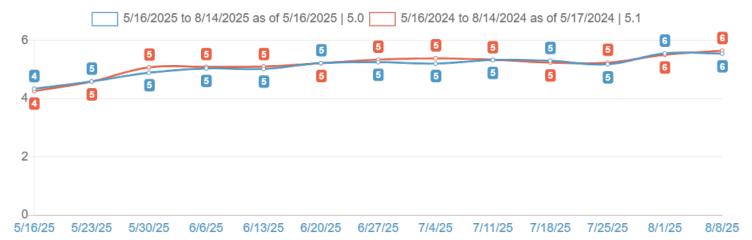

| KPI                             | Value   | Compared | Difference |
|---------------------------------|---------|----------|------------|
| Nights Available                | 676,115 | 655,838  | 3%         |
| Guest Nights                    | 328,635 | 324,180  | 1%         |
| Adjusted Paid & Owner Occupancy | 52.5%   | 53.2%    | -1%        |
| Avg. Length of Stay             | 5.0     | 5.1      | -1%        |

### Avg. Length of Stay

Copyright Key Data, LLC 2025 Created: 5/16/25 15:05 PM Market(s): Gulf Shores-Orange Beach-Ft Morgan Filter(s): none