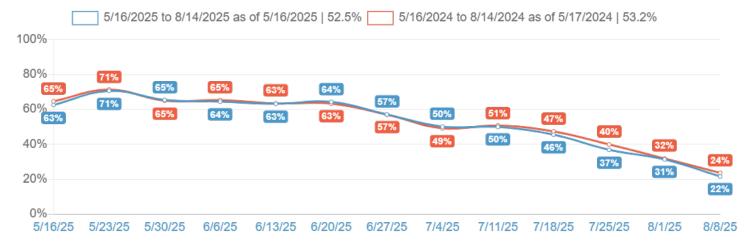

| KPI                             | Value   | Compared | Difference |
|---------------------------------|---------|----------|------------|
| Nights Available                | 676,115 | 655,838  | 3%         |
| Guest Nights                    | 328,635 | 324,180  | 1%         |
| Adjusted Paid & Owner Occupancy | 52.5%   | 53.2%    | -1%        |
| Avg. Length of Stay             | 5.0     | 5.1      | -1%        |

# **Adjusted Paid & Owner Occupancy**