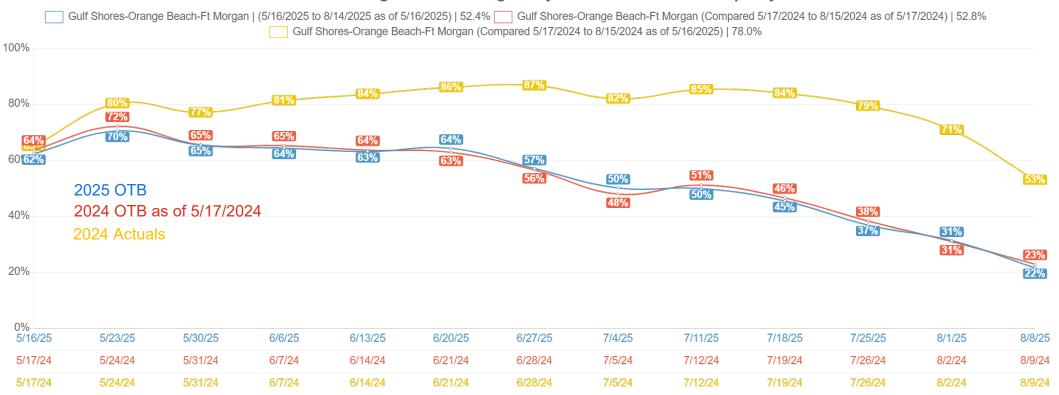

### Gulf Shores-Orange Beach-Ft Morgan Adjusted Paid & Owner Occupancy

Copyright Key Data, LLC 2025 Created: 5/16/25 08:05 AM Data Source: VR (Direct) Market(s): Gulf Shores-Orange Beach-Ft Morgan

rarket(s): Guil Shores-Orange Beach-Ft Morgan Filter(s): none

# **Adjusted Paid & Owner Occupancy**