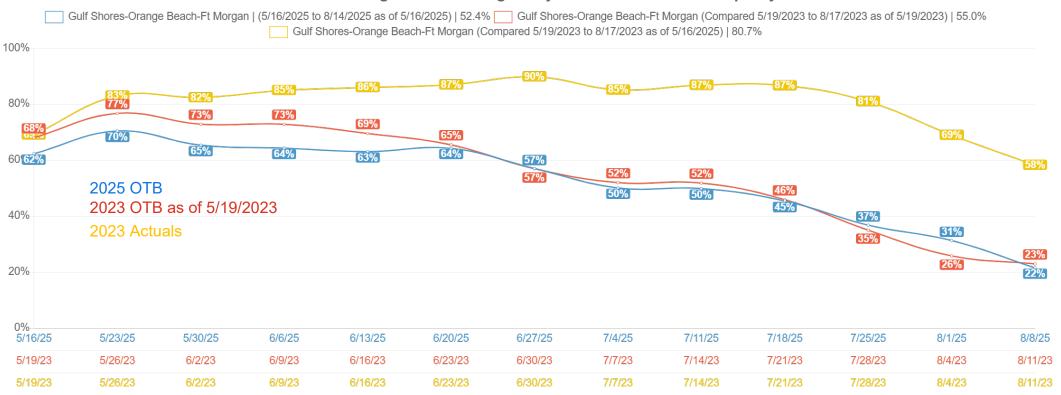

### Gulf Shores-Orange Beach-Ft Morgan Adjusted Paid & Owner Occupancy

Copyright Key Data, LLC 2025 Created: 5/16/25 08:05 AM Data Source: VR (Direct)

Market(s): Gulf Shores-Orange Beach-Ft Morgan

Filter(s): none

# **Adjusted Paid & Owner Occupancy**