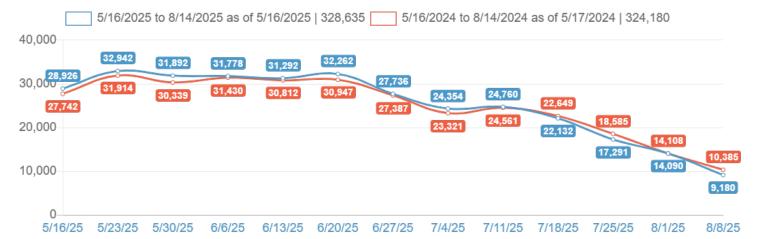

| KPI                             | Value   | Compared | Difference |
|---------------------------------|---------|----------|------------|
| Nights Available                | 676,115 | 655,838  | 3%         |
| Guest Nights                    | 328,635 | 324,180  | 1%         |
| Adjusted Paid & Owner Occupancy | 52.5%   | 53.2%    | -1%        |
| Avg. Length of Stay             | 5.0     | 5.1      | -1%        |

## **Guest Nights**