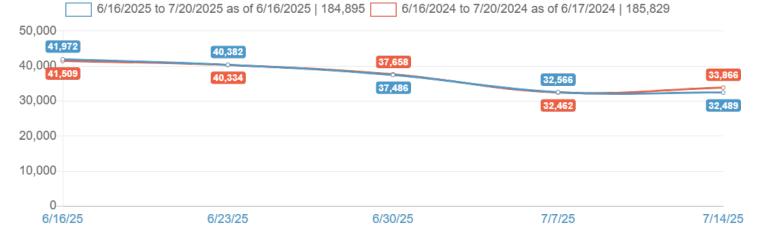

| KPI                             | Value   | Compared | Difference |
|---------------------------------|---------|----------|------------|
| Nights Available                | 259,993 | 252,631  | 3%         |
| Guest Nights                    | 184,895 | 185,829  | -1%        |
| Adjusted Paid & Owner Occupancy | 73.4%   | 75.6%    | -3%        |
| Avg. Length of Stay             | 4.9     | 4.9      | -0%        |

## **Guest Nights**