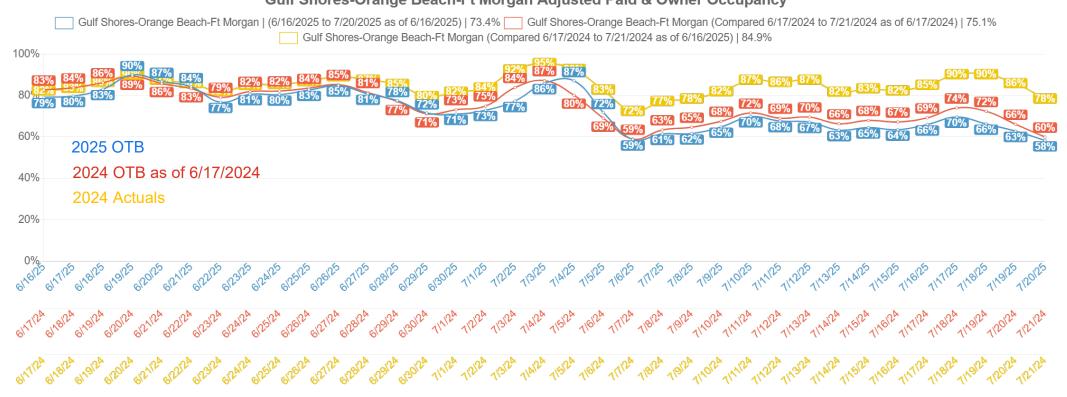

# 2025 30+ Day Occupancy Paid and Owner On-the-Books (OTB) Occupancy\_Daily View\_Same Day-of-Week 2024 Comparison Gulf Shores-Orange Beach-Ft Morgan Adjusted Paid & Owner Occupancy

Copyright Key Data, LLC 2025 Created: 6/16/25 08:06 AM Data Source: VR (Direct) Market(s): Gulf Shores-Orange Beach-Ft Morgan Filter(s): none

#### Gulf Shores-Orange Beach-Ft Morgan Adjusted Paid & Owner Occupancy

Copyright Key Data, LLC 2025 Created: 6/16/25 08:06 AM Data Source: VR (Direct) Market(s): Gulf Shores-Orange Beach-Ft Morgan Filter(s): none

| KPI                             | Value   | Compared | Difference |
|---------------------------------|---------|----------|------------|
| Nights Available                | 259,993 | 252,631  | 3%         |
| Guest Nights                    | 184,895 | 185,829  | -1%        |
| Adjusted Paid & Owner Occupancy | 73.4%   | 75.6%    | -3%        |
| Avg. Length of Stay             | 4.9     | 4.9      | -0%        |

### **Adjusted Paid & Owner Occupancy**

6/30/25

0 6/16/25

6/23/25

Copyright Key Data, LLC 2025 Created: 6/16/25 09:06 AM Market(s): Gulf Shores-Orange Beach-Ft Morgan Filter(s): none

7/14/25

7/7/25