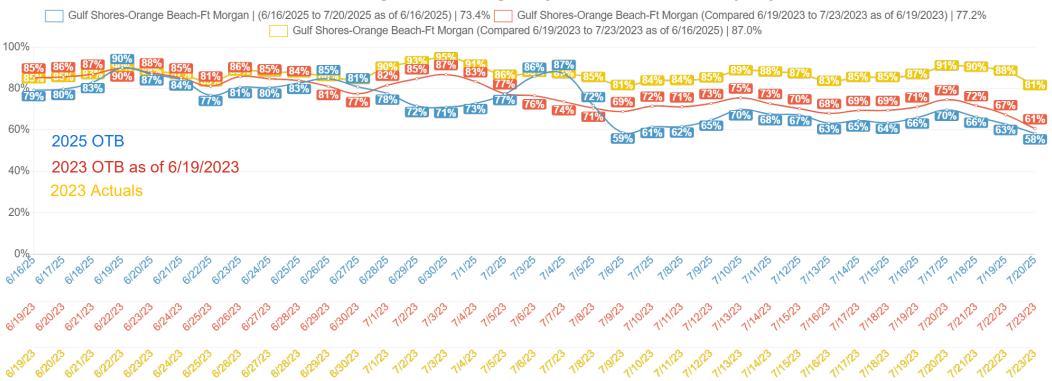

# 2025 30+ Day Occupancy Paid and Owner On-the-Books (OTB) Occupancy\_Daily View\_Same Day-of-Week 2024 Comparison Gulf Shores-Orange Beach-Ft Morgan Adjusted Paid & Owner Occupancy

Copyright Key Data, LLC 2025 Created: 6/16/25 08:06 AM Data Source: VR (Direct) Market(s): Gulf Shores-Orange Beach-Ft Morgan Filter(s): none

#### Gulf Shores-Orange Beach-Ft Morgan Adjusted Paid & Owner Occupancy

Copyright Key Data, LLC 2025 Created: 6/16/25 08:06 AM Data Source: VR (Direct) Market(s): Gulf Shores-Orange Beach-Ft Morgan Filter(s): none

| KPI                             | Value   | Compared | Difference |
|---------------------------------|---------|----------|------------|
| Nights Available                | 259,993 | 252,631  | 3%         |
| Guest Nights                    | 184,895 | 185,829  | -1%        |
| Adjusted Paid & Owner Occupancy | 73.4%   | 75.6%    | -3%        |
| Avg. Length of Stay             | 4.9     | 4.9      | -0%        |

### **Adjusted Paid & Owner Occupancy**

6/30/25

0 6/16/25

6/23/25

Copyright Key Data, LLC 2025 Created: 6/16/25 09:06 AM Market(s): Gulf Shores-Orange Beach-Ft Morgan Filter(s): none

7/14/25

7/7/25