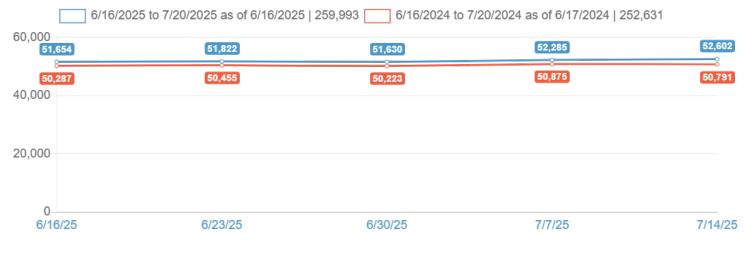

| KPI                             | Value   | Compared | Difference |
|---------------------------------|---------|----------|------------|
| Nights Available                | 259,993 | 252,631  | 3%         |
| Guest Nights                    | 184,895 | 185,829  | -1%        |
| Adjusted Paid & Owner Occupancy | 73.4%   | 75.6%    | -3%        |
| Avg. Length of Stay             | 4.9     | 4.9      | -0%        |

### Nights Available