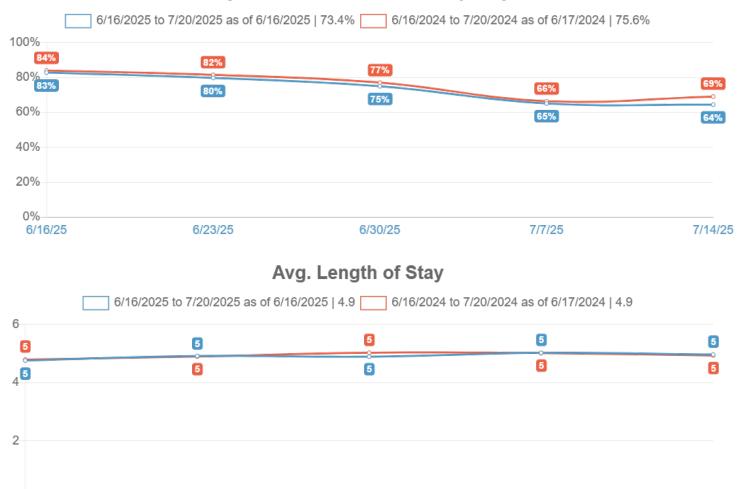

| KPI                             | Value   | Compared | Difference |
|---------------------------------|---------|----------|------------|
| Nights Available                | 259,993 | 252,631  | 3%         |
| Guest Nights                    | 184,895 | 185,829  | -1%        |
| Adjusted Paid & Owner Occupancy | 73.4%   | 75.6%    | -3%        |
| Avg. Length of Stay             | 4.9     | 4.9      | -0%        |

### **Adjusted Paid & Owner Occupancy**

6/30/25

0 6/16/25

6/23/25

Copyright Key Data, LLC 2025 Created: 6/16/25 09:06 AM Market(s): Gulf Shores-Orange Beach-Ft Morgan Filter(s): none

7/14/25

7/7/25