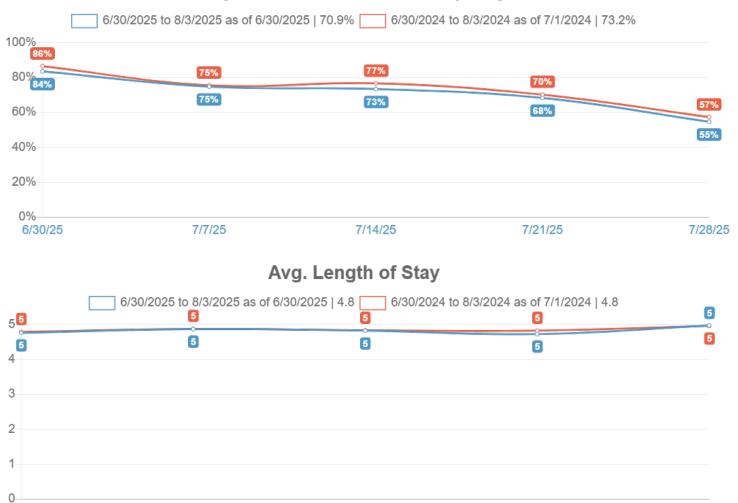

0 6/30/25

7/7/25

| KPI                             | Value   | Compared | Difference |
|---------------------------------|---------|----------|------------|
| Nights Available                | 260,168 | 251,351  | 4%         |
| Guest Nights                    | 177,798 | 178,172  | -0%        |
| Adjusted Paid & Owner Occupancy | 70.9%   | 73.2%    | -3%        |
| Avg. Length of Stay             | 4.8     | 4.8      | -1%        |

## **Adjusted Paid & Owner Occupancy**

7/14/25

6/30/25

7/7/25

Copyright Key Data, LLC 2025 Created: 6/30/25 09:06 AM Market(s): Gulf Shores-Orange Beach-Ft Morgan Filter(s): none

7/28/25

7/21/25