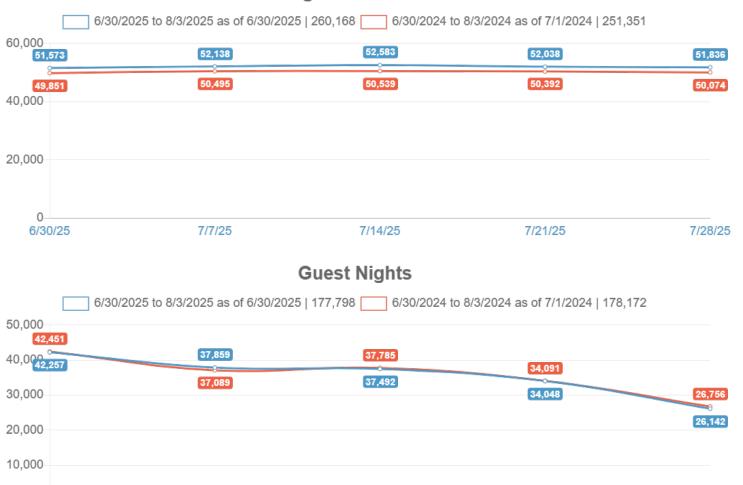

0 6/30/25

7/7/25

| KPI                             | Value   | Compared | Difference |
|---------------------------------|---------|----------|------------|
| Nights Available                | 260,168 | 251,351  | 4%         |
| Guest Nights                    | 177,798 | 178,172  | -0%        |
| Adjusted Paid & Owner Occupancy | 70.9%   | 73.2%    | -3%        |
| Avg. Length of Stay             | 4.8     | 4.8      | -1%        |

## Nights Available

7/14/25

7/21/25

7/28/25