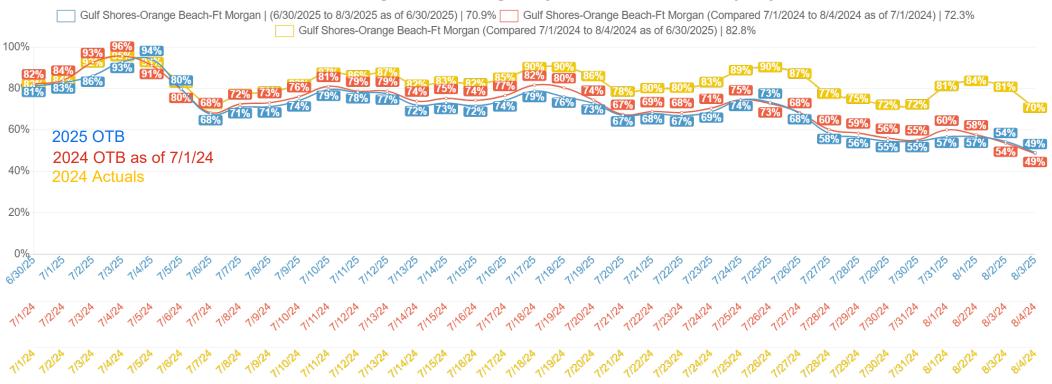

## Gulf Shores-Orange Beach-Ft Morgan Adjusted Paid & Owner Occupancy

Copyright Key Data, LLC 2025 Created: 6/30/25 08:06 AM Data Source: VR (Direct) Market(s): Gulf Shores-Orange Beach-Ft Morgan

Filter(s): none