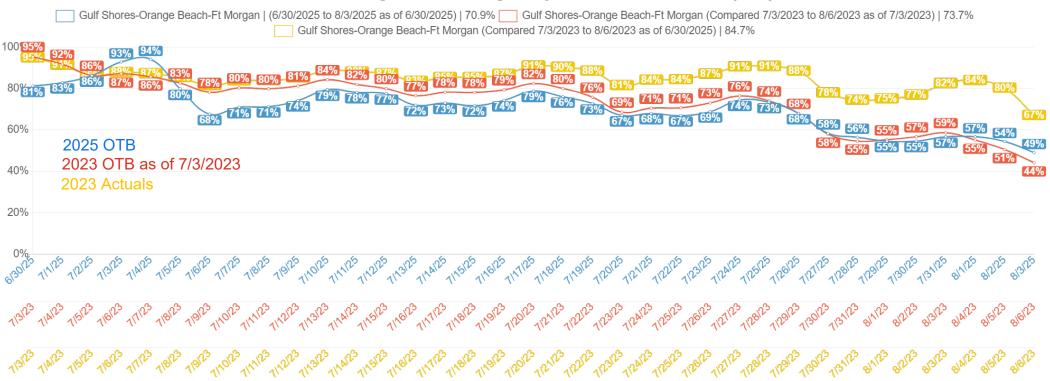

## Gulf Shores-Orange Beach-Ft Morgan Adjusted Paid & Owner Occupancy

Copyright Key Data, LLC 2025 Created: 6/30/25 08:06 AM Data Source: VR (Direct) Market(s): Gulf Shores-Orange Beach-Ft Morgan

Filter(s): none