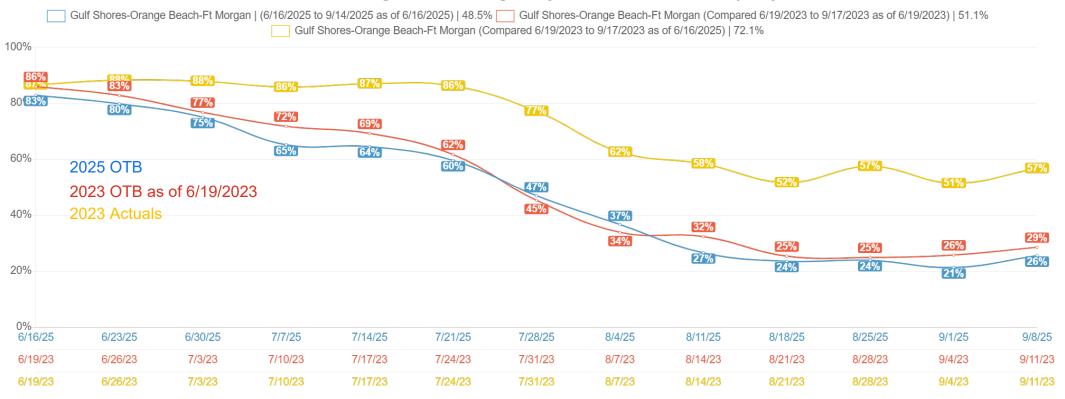

## Gulf Shores-Orange Beach-Ft Morgan Adjusted Paid & Owner Occupancy



Copyright Key Data, LLC 2025 Created: 6/16/25 08:06 AM Data Source: VR (Direct)

Market(s): Gulf Shores-Orange Beach-Ft Morgan

Filter(s): none



## Gulf Shores-Orange Beach-Ft Morgan Adjusted Paid & Owner Occupancy



Copyright Key Data, LLC 2025 Created: 6/16/25 08:06 AM Data Source: VR (Direct)

Market(s): Gulf Shores-Orange Beach-Ft Morgan

Filter(s): none





| KPI                             | Value   | Compared | Difference |
|---------------------------------|---------|----------|------------|
| Nights Available                | 682,408 | 661,720  | 3%         |
| Guest Nights                    | 304,041 | 311,938  | -3%        |
| Adjusted Paid & Owner Occupancy | 48.5%   | 50.8%    | -5%        |
| Avg. Length of Stay             | 5.0     | 5.0      | -1%        |

# Nights Available



## **Guest Nights**



# **Adjusted Paid & Owner Occupancy**



# Avg. Length of Stay



Copyright Key Data, LLC 2025 Created: 6/16/25 09:06 AM Market(s): Gulf Shores-Orange Beach-Ft Morgan Filter(s): none