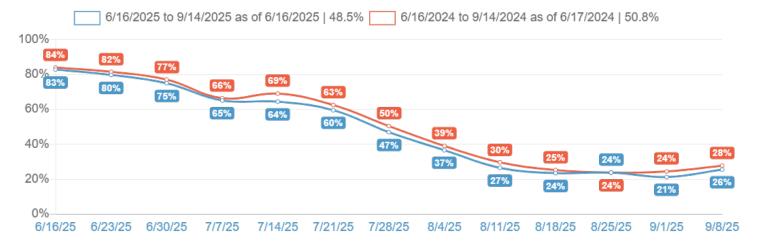

| KPI                             | Value   | Compared | Difference |
|---------------------------------|---------|----------|------------|
| Nights Available                | 682,408 | 661,720  | 3%         |
| Guest Nights                    | 304,041 | 311,938  | -3%        |
| Adjusted Paid & Owner Occupancy | 48.5%   | 50.8%    | -5%        |
| Avg. Length of Stay             | 5.0     | 5.0      | -1%        |

# **Adjusted Paid & Owner Occupancy**