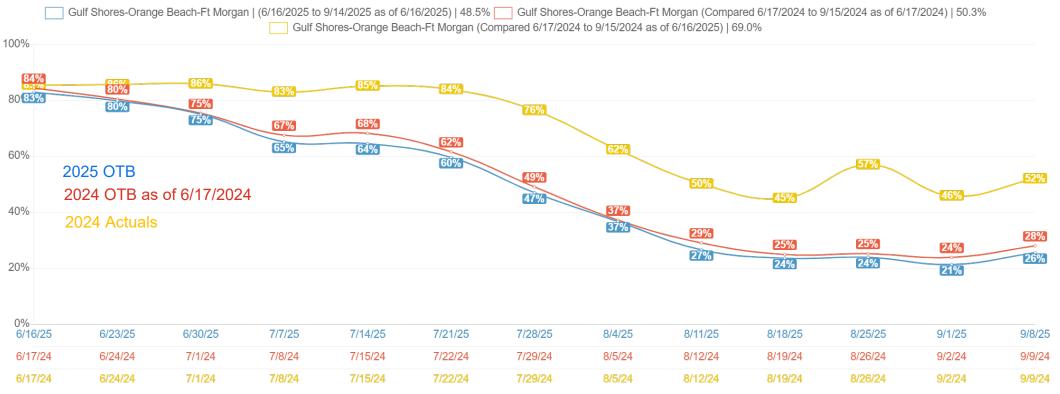

## Gulf Shores-Orange Beach-Ft Morgan Adjusted Paid & Owner Occupancy



Copyright Key Data, LLC 2025 Created: 6/16/25 08:06 AM Data Source: VR (Direct)

Market(s): Gulf Shores-Orange Beach-Ft Morgan

Filter(s): none



## Gulf Shores-Orange Beach-Ft Morgan Adjusted Paid & Owner Occupancy



Copyright Key Data, LLC 2025 Created: 6/16/25 08:06 AM Data Source: VR (Direct)

Market(s): Gulf Shores-Orange Beach-Ft Morgan

Filter(s): none





| KPI                             | Value   | Compared | Difference |
|---------------------------------|---------|----------|------------|
| Nights Available                | 682,408 | 661,720  | 3%         |
| Guest Nights                    | 304,041 | 311,938  | -3%        |
| Adjusted Paid & Owner Occupancy | 48.5%   | 50.8%    | -5%        |
| Avg. Length of Stay             | 5.0     | 5.0      | -1%        |

# Nights