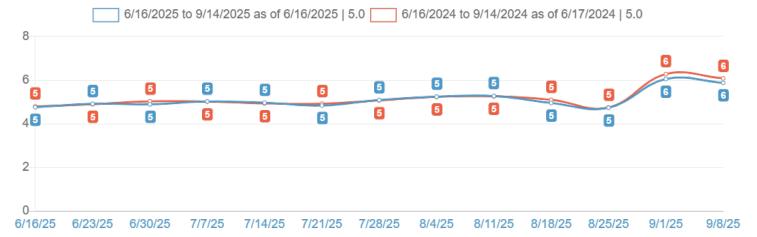

| KPI                             | Value   | Compared | Difference |
|---------------------------------|---------|----------|------------|
| Nights Available                | 682,408 | 661,720  | 3%         |
| Guest Nights                    | 304,041 | 311,938  | -3%        |
| Adjusted Paid & Owner Occupancy | 48.5%   | 50.8%    | -5%        |
| Avg. Length of Stay             | 5.0     | 5.0      | -1%        |

# Avg. Length of Stay

Copyright Key Data, LLC 2025 Created: 6/16/25 09:06 AM Market(s): Gulf Shores-Orange Beach-Ft Morgan Filter(s): none