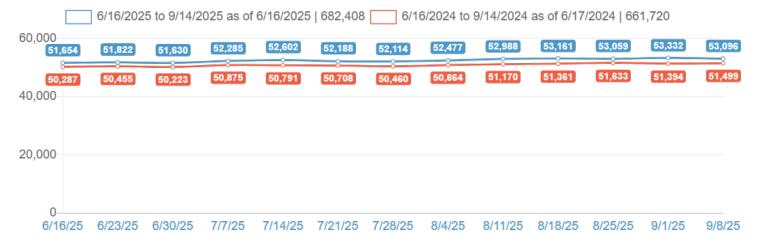

Key Data, LLC 2025 Created: 6/16/25 08:06 AM Data Source: VR (Direct)

Market(s): Gulf Shores-Orange Beach-Ft Morgan

Filter(s): none



## Gulf Shores-Orange Beach-Ft Morgan Adjusted Paid & Owner Occupancy



Copyright Key Data, LLC 2025 Created: 6/16/25 08:06 AM Data Source: VR (Direct)

Market(s): Gulf Shores-Orange Beach-Ft Morgan

Filter(s): none





| KPI                             | Value   | Compared | Difference |
|---------------------------------|---------|----------|------------|
| Nights Available                | 682,408 | 661,720  | 3%         |
| Guest Nights                    | 304,041 | 311,938  | -3%        |
| Adjusted Paid & Owner Occupancy | 48.5%   | 50.8%    | -5%        |
| Avg. Length of Stay             | 5.0     | 5.0      | -1%        |

# Nights Available



## **Guest Nights**



# **Adjusted Paid & Owner Occupancy**



# Avg. Length of Stay



Copyright Key Data, LLC 2025 Created: 6/16/25 09:06 AM Market(s): Gulf Shores-Orange Beach-Ft Morgan Filter(s): none