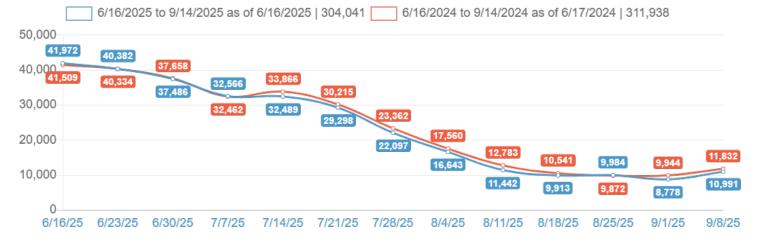

ted: 6/16/25 08:06 AM Data Source: VR (Direct)

Market(s): Gulf Shores-Orange Beach-Ft Morgan

Filter(s): none



## Gulf Shores-Orange Beach-Ft Morgan Adjusted Paid & Owner Occupancy



Copyright Key Data, LLC 2025 Created: 6/16/25 08:06 AM Data Source: VR (Direct)

Market(s): Gulf Shores-Orange Beach-Ft Morgan

Filter(s): none





| KPI                             | Value   | Compared | Difference |
|---------------------------------|---------|----------|------------|
| Nights Available                | 682,408 | 661,720  | 3%         |
| Guest Nights                    | 304,041 | 311,938  | -3%        |
| Adjusted Paid & Owner Occupancy | 48.5%   | 50.8%    | -5%        |
| Avg. Length of Stay             | 5.0     | 5.0      | -1%        |

# Nights Available



## **Guest Nights**



# **Adjusted Paid & Owner Occupancy**



# Avg. Length of Stay



Copyright Key Data, LLC 2025 Created: 6/16/25 09:06 AM Market(s): Gulf Shores-Orange Beach-Ft Morgan Filter(s): none