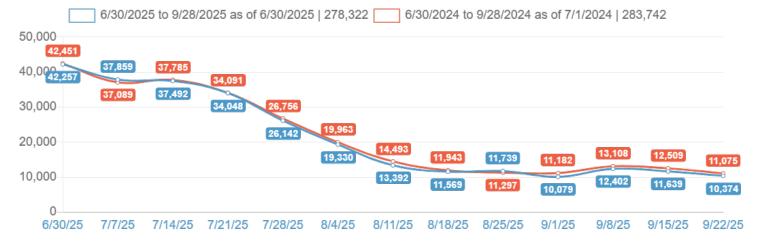

Filter(s): none

| KPI                             | Value   | Compared | Difference |
|---------------------------------|---------|----------|------------|
| Nights Available                | 680,757 | 659,037  | 3%         |
| Guest Nights                    | 278,322 | 283,742  | -2%        |
| Adjusted Paid & Owner Occupancy | 45.3%   | 47.2%    | -4%        |
| Avg. Length of Stay             | 5.0     | 5.0      | -1%        |

### **Guest Nights**