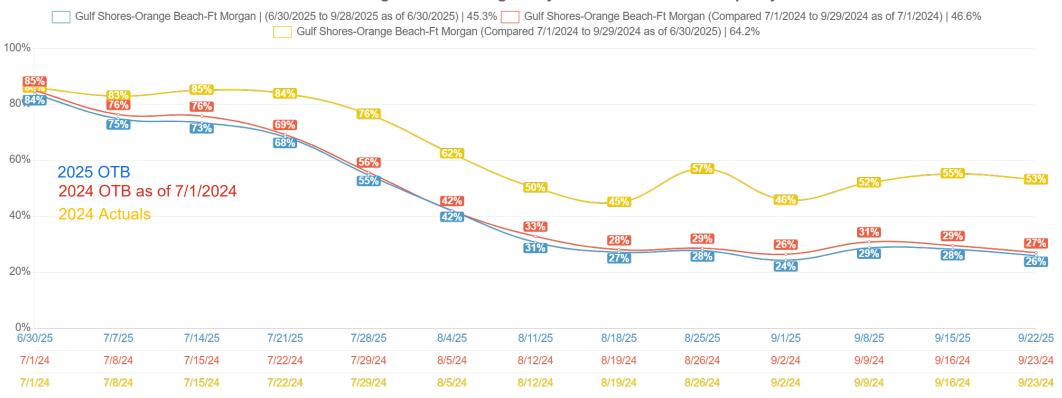

# 2025 90+ Day Occupancy Paid and Owner On-the-Books (OTB) Occupancy\_Weekly View\_Same Day-of-Week 2023 Comparison

Copyright Key Data, LLC 2025 Created: 6/30/25 09:06 AM Data Source: VR (Direct)

Market(s): Gulf Shores-Orange Beach-Ft Morgan

# **Adjusted Paid & Owner Occupancy**