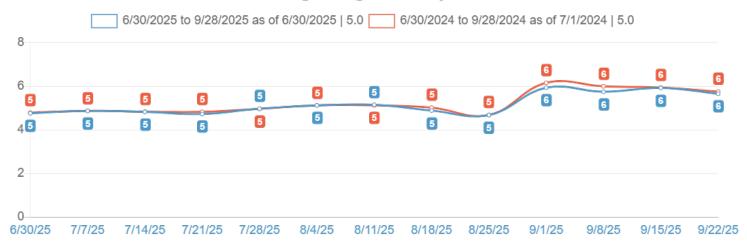

Filter(s): none

| KPI                             | Value   | Compared | Difference |
|---------------------------------|---------|----------|------------|
| Nights Available                | 680,757 | 659,037  | 3%         |
| Guest Nights                    | 278,322 | 283,742  | -2%        |
| Adjusted Paid & Owner Occupancy | 45.3%   | 47.2%    | -4%        |
| Avg. Length of Stay             | 5.0     | 5.0      | -1%        |

# Avg. Length of Stay

Copyright Key Data, LLC 2025 Created: 6/30/25 09:06 AM Market(s): Gulf Shores-Orange Beach-Ft Morgan Filter(s): none