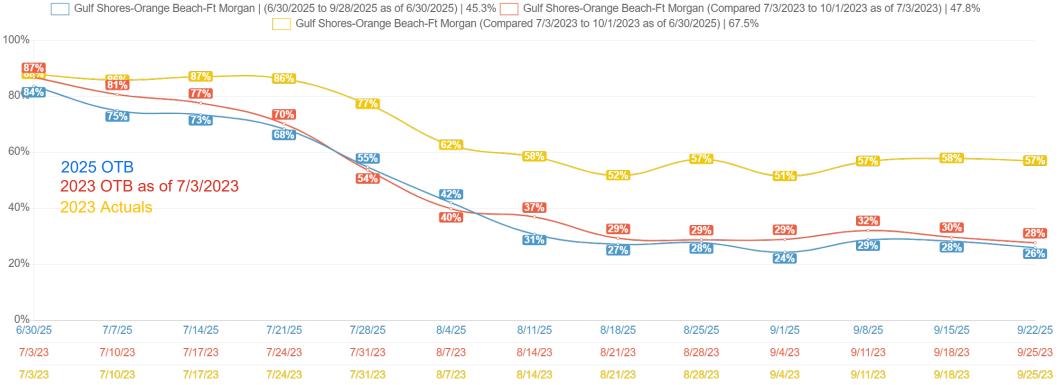

# 2025 90+ Day Occupancy Paid and Owner On-the-Books (OTB) Occupancy\_Weekly View\_Same Day-of-Week 2023 Comparison

Copyright Key Data, LLC 2025 Created: 6/30/25 09:06 AM Data Source: VR (Direct)

Market(s): Gulf Shores-Orange Beach-Ft Morgan

# **Adjusted Paid & Owner Occupancy**