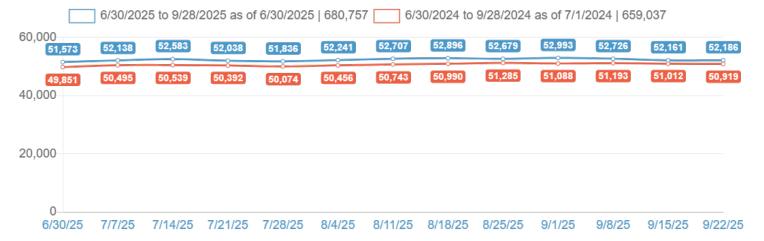

Filter(s): none

| KPI                             | Value   | Compared | Difference |
|---------------------------------|---------|----------|------------|
| Nights Available                | 680,757 | 659,037  | 3%         |
| Guest Nights                    | 278,322 | 283,742  | -2%        |
| Adjusted Paid & Owner Occupancy | 45.3%   | 47.2%    | -4%        |
| Avg. Length of Stay             | 5.0     | 5.0      | -1%        |

## Nights Available