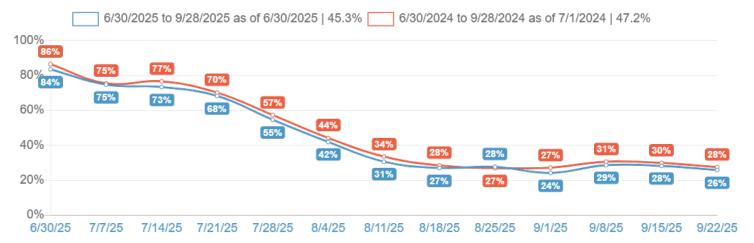

Filter(s): none

| KPI                             | Value   | Compared | Difference |
|---------------------------------|---------|----------|------------|
| Nights Available                | 680,757 | 659,037  | 3%         |
| Guest Nights                    | 278,322 | 283,742  | -2%        |
| Adjusted Paid & Owner Occupancy | 45.3%   | 47.2%    | -4%        |
| Avg. Length of Stay             | 5.0     | 5.0      | -1%        |

# **Adjusted Paid & Owner Occupancy**