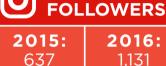

**INCREASE: 20.6%** 

**TWITTER MENTIONS** 

2015: 2016: 312 273

**INCREASE: -12.5%** 

**INSTAGRAM** 

2016: 1.131

2015:

**INCREASE: 3.6%** 