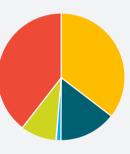

GOOGLE+ FOLLOWERS

2016:

**INCREASE: 77.6%** 

WEB Total: 50 Reach: 1,241,540

**TELEVISION** Total: 41 Reach: 1,040,296

**NEWSPAPER** Total: 23 Reach: 340,000

**MAGAZINE** Total: 11 Reach: 282,976

Total: 121 REACH: 2,760,074